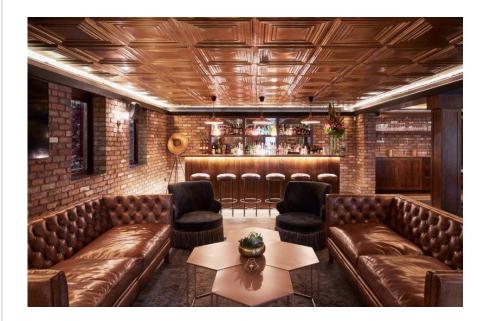

, family or colleagues

**Maximum capacity** 

seated: 30 / standing: 35



# Garden

Our garden area is perfect for standing canapés and drinks parties, and can be configured as a sit-down venue with the addition of several large tables which accommodate ten guests each. The garden can be hired exclusively or partially reserved for smaller bookings.

Maximum capacity:

seated: 54 / standing: 55



### Restaurant & lounge

Our restaurant and bar can be split up for all types of events, whether it's a small business lunch or full-blown cocktail party. Tasteful decorations make the area feels like a cosy chalet in winter, while large windows give an airy ambience throughout the summer

#### **Restaurant capacity:**

seated: 65 / standing: 85

#### Lounge capacity:

seated: 30 / standing 40



### Function room

Whatever the occasion, this versatile & luxurious space can be made to suit your needs. With a fully stocked bar, self-serving keg pourers, with our full range of bespoke set menus, canapés, sharing platters, cocktail & wine lists you'll be spoilt for choice!

#### Maximum capacity:

seated: 44 / standing: 80

#### Attached private garden:

standing: 20

### Private function room & bar

Book our exclusive area Under The Waterway











# Sharing platters

#### Meditarranean mezze- 16

broad bean hummus, babaganoush, feta, nocellara olives, pitta bread

#### Italian charcuterie board - 18

Sliced cured meat served with sun-dried tomatoes & Giardiniera pickles

#### Seafood platter - 20

Calamari, tiger prawns, smoked salmon

choose 4 £38 min 20 pax

Bowl food

Gochu