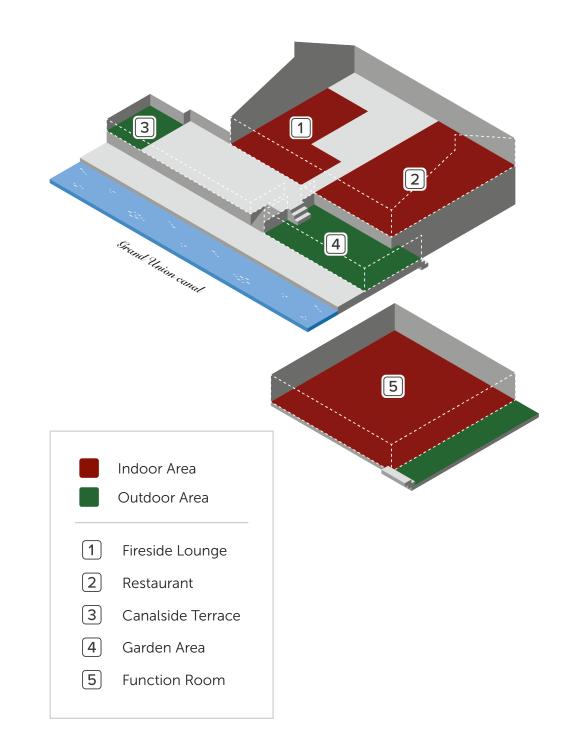

### Venue Overview

The Waterway is located on the Grand Union canal in Little Venice, away from the hustle and bustle of city life.

We have many function spaces available to hire and an experienced team who will help you plan every detail of your event to make the best impression on your guests.

### Canalside terrace

Guests dining on our terrace can enjoy stunning views of the Grand Union canal and a delicious seasonal menu freshly prepared on our outdoor grill. Our largest table can comfortably accommodate 12 guests, making the terrace perfect for intimate gatherings of friends, family or colleagues

# Restaurant and lounge

Our restaurant and bar can be split up for all types of events, whether it's a small business lunch or full-blown cocktail party. Tasteful decorations make the area feels like a cosy chalet in winter, while large windows give an airy ambience throughout the summer

# Garden

Our garden area is perfect for standing canapés and drinks parties, and can be configured as a sit-down venue with the addition of several large tables which accommodate ten guests each. The garden can be hired exclusively or partially reserved for smaller bookings.

### Function room

Whatever the occasion this versatile & luxurious space can be made to suit your needs. With a fully stocked bar, self-serving keg pourers, with our full range of bespoke set menus, canapés, sharing platters, cocktail & wine lists you'll be spoilt for choice!