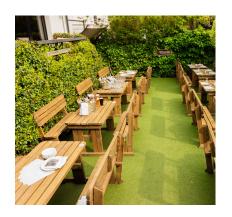

# Garden

Our garden area is perfect for standing canapés and drinks parties, and can be configured as a sit-down venue with the addition of several large tables which accommodate ten guests each. The garden can be hired exclusively or partially reserved for smaller bookings.

### **Maximum capacity:** seated: 40 / standing: 80

Attached private garden: standing: 20