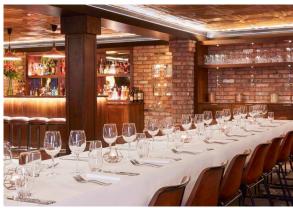

up for all types of events, whether it's a small business lunch or full-blown cocktail party. Tasteful decorations make the area feels like a cosy chalet in winter, while large windows give an airy ambience throughout the summer

#### **Restaurant capacity:**

seated: 65 / standing: 85

#### Lounge capacity:

seated: 30 / standing 40



### Function room

Whatever the occasion, this versatile & luxurious space can be made to suit your needs. With a fully stocked bar, self-serving keg pourers, with our full range of bespoke set menus, canapés, sharing platters, cocktail & wine lists you'll be spoilt for choice!

#### Maximum capacity:

seated: 44 / standing: 80

#### Attached private garden:

standing: 20

### Private function room & bar

Book our exclusive area Under The Waterway











# Sharing platters

#### Meditarranean mezze- 16

broad bean hummus, babaganoush, feta, nocellara olives, pitta bread

#### Italian charcuterie board - 18

Sliced cured meat served with sun-dried tomatoes & Giardiniera pickles

#### Seafood platter - 20

Calamari, tiger prawns, smoked salmon

choose 4 £38 min 20 pax

Bowl food

Gochujang chicken wings
Truffle mac & cheese

Prawn & baby gem cocktail

Bang bang cauliflower (pb)

Mini cheese burger

Mini vegan cheese burger

Black rice salad & miso dressing (pb)

Tuna steak, pak choi, char-siu glaze

Roast beef, crispy potatoes & horseradish sauce

Chocolate brownie, salted caramel, vanilla ice cream

Vanilla panna cotta, summer berries





#### Hot smoked salmon pâté

toasted rye bread, herb salad

#### Chicken wings

Gochujang sauce, ale