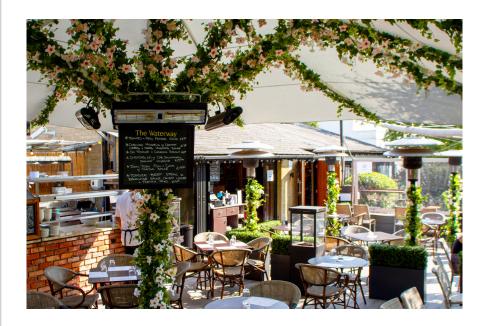

### Canalside terrace

Guests dining on our terrace can enjoy stunning views of the Grand Union canal and a delicious seasonal menu freshly prepared on our outdoor grill. Our largest table can comfortably accommodate 12 guests, making the terrace perfect for intimate gatherings of friends, family or colleagues

**Maximum capacity** 

seated: 30 / standing: 35